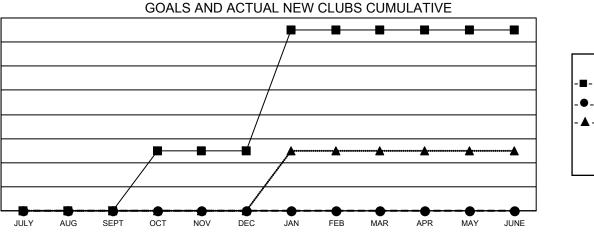

## GAT MONTHLY MEMBERSHIP PROGRESS REPORT

**Multiple District 8** 

Results as of: 9/30/2020

LOCATION: LOUISIANA

| Clubs                 |               |           |               | Members               |                         |                         |                                                    |  |  |
|-----------------------|---------------|-----------|---------------|-----------------------|-------------------------|-------------------------|----------------------------------------------------|--|--|
| RESULTS FOR 2020-2021 |               |           |               | RESULTS FOR 2020-2021 |                         |                         |                                                    |  |  |
| QUARTER               | NEW CLUB GOAL | NEW CLUBS | DROPPED CLUBS | QUARTER MEM           | IBER GROWTH NET<br>GOAL | MEMBER GROWTH<br>ACTUAL | DROPPED<br>MEMBERS ACTUAL<br>(including transfers) |  |  |
| JULY/AUG/SEPT         | 0             | 0         | 0             | JULY/AUG/SEPT         | 17                      | 48                      | 88                                                 |  |  |
| OCT/NOV/DEC           | 1             | 0         | 0             | OCT/NOV/DEC           | 35                      | 0                       | 0                                                  |  |  |
| JAN/FEB/MAR           | 2             | 0         | 0             | JAN/FEB/MAR           | 48                      | 0                       | 0                                                  |  |  |
| APR/MAY/JUNE          | 0             | 0         | 0             | APR/MAY/JUNE          | 28                      | 0                       | 0                                                  |  |  |

CURRENT YEAR ACTUAL NEW CLUBS

- LAST YEAR ACTUAL NEW CLUBS

| DROPPED CLUBS: 0 |    | 21 CLUBS OF 143 ADDED 1 OR MORE | GENDER DISTRIBUTION                |                |     |
|------------------|----|---------------------------------|------------------------------------|----------------|-----|
|                  |    | NEW MEMBERS                     | MALE                               | 2,577 (68.43%) |     |
|                  |    |                                 | FEMALE                             | 1,189 (31.57%) |     |
| DROPPED MEMBERS  |    |                                 |                                    |                |     |
| DECEASED         | 13 | CLICK HERE FOR CUMULATIVE       | TOTAL FAMILY UNIT MEMBERS          |                | 653 |
| CLUB CANCELLED   | 0  | MEMBERSHIP DATA                 | FAMILY MEMBERS PAYING HALF<br>DUES |                |     |
| OTHER            | 75 |                                 |                                    |                | 339 |
| TOTAL            | 88 |                                 | DOES                               |                |     |