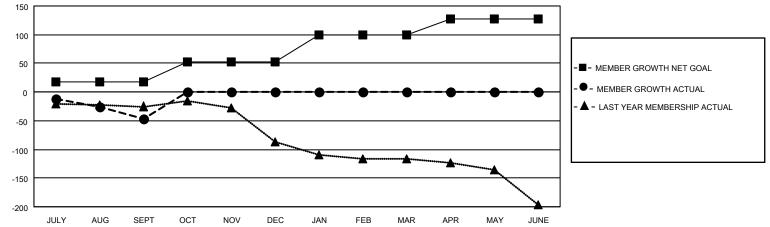

## GAT MONTHLY MEMBERSHIP PROGRESS REPORT

**Multiple District 8** 

Results as of: 9/30/2020

LOCATION: LOUISIANA

| Clubs                 |               |           |               | Members               |                         |                         |                                                    |  |  |
|-----------------------|---------------|-----------|---------------|-----------------------|-------------------------|-------------------------|----------------------------------------------------|--|--|
| RESULTS FOR 2020-2021 |               |           |               | RESULTS FOR 2020-2021 |                         |                         |                                                    |  |  |
| QUARTER               | NEW CLUB GOAL | NEW CLUBS | DROPPED CLUBS | QUARTER MEM           | IBER GROWTH NET<br>GOAL | MEMBER GROWTH<br>ACTUAL | DROPPED<br>MEMBERS ACTUAL<br>(including transfers) |  |  |
| JULY/AUG/SEPT         | 0             | 0         | 0             | JULY/AUG/SEPT         | 17                      | 48                      | 88                                                 |  |  |
| OCT/NOV/DEC           | 1             | 0         | 0             | OCT/NOV/DEC           | 35                      | 0                       | 0                                                  |  |  |
| JAN/FEB/MAR           | 2             | 0         | 0             | JAN/FEB/MAR           | 48                      | 0                       | 0                                                  |  |  |
| APR/MAY/JUNE          | 0             | 0         | 0             | APR/MAY/JUNE          | 28                      | 0                       | 0                                                  |  |  |